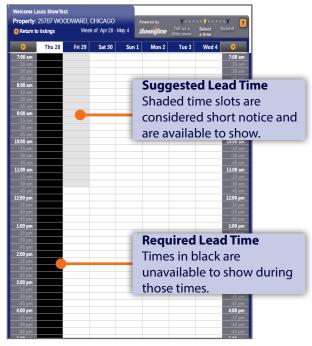

## **Step Three:**

From the Appointment Calendar, select a date and time you'd like to schedule your showing and a pop-up will appear to verify your appointment details.

<sup>\*</sup>Appointment Calendar does not appear when listings are set to **View Instructions Only**.