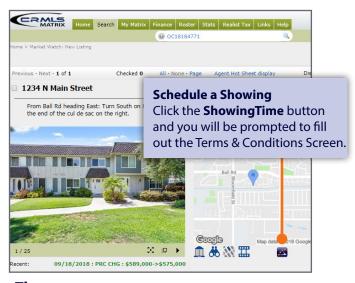

#### **Step One:**

Log in to Matrix, locate the listing you want to show and click the **ShowingTime** button at the top or the **Schedule a Showing** button under **Showing Information**.