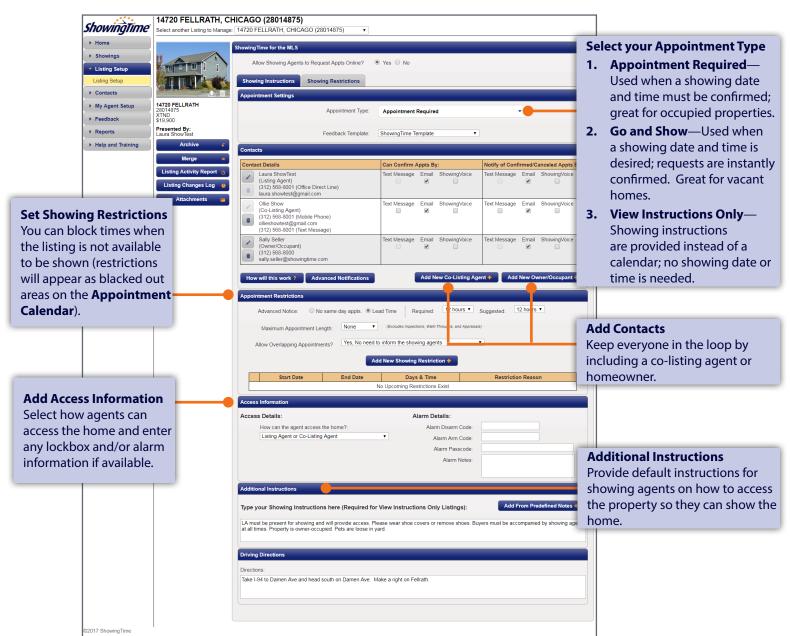

#### LISTING SETUP

Log in to Matrix and click on **ShowingTime** under the **External Links** section on the Home page to access your ShowingTime Setup. Click **Listing Setup** in ShowingTime from the left side-menu and select a listing. This will take you to the Listing Worksheet where you can set up your listing with ShowingTime for the MLS.