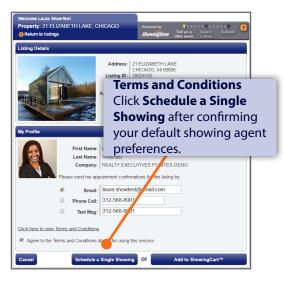

#### **Step Two:**

From the Terms & Conditions screen, confirm your default showing agent preferences, agree to the Terms & Conditions and click on **Schedule a Single Showing**.