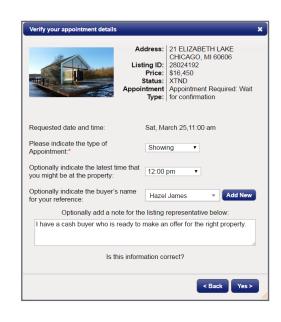

#### **Step Four:**

Indicate the type of appointment, and optionally select the end time, provide the buyer's name and enter any notes to share with the listing agent. Once complete, click **Yes** to submit your request to the listing agent for confirmation. Once confirmed, you will be notified based off your default showing agent preferences.