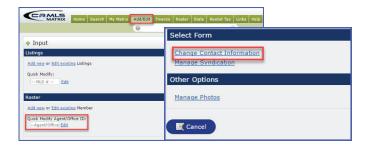

#### How do I update my personal contact info in Matrix?

Click the **Add/Edit** tab. Under **Roster**, type your Agent or Office ID into the **Quick Modify Agent/Office ID** field, then click **Edit**. Under **Select Form**, click **Change Contact Information**. Update your information and Preferred Contact Order as needed. When finished, click **Submit Member**.