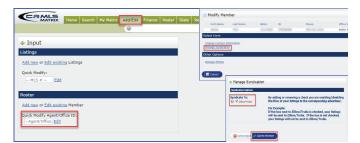

#### How do I opt-in to Zillow and Trulia?\*

For agents: Click the Add/Edit tab. Under Roster, type your Agent ID into the Quick Modify field and click Edit. Under Modify Member, click on Manage Syndication. To opt-in, find the Syndicate To section, and click the box next to Zillow/Trulia in that section. Finalize by clicking Submit Agent.

\*Syndication is at your broker's discretion. If "Manage Syndication" does not appear, contact your broker directly to determine your syndication options.