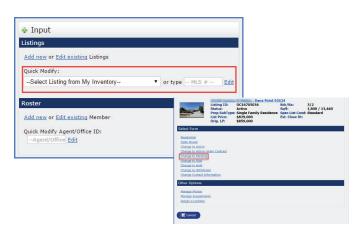

#### How do I update the status of a listing?

Click the **Add/Edit** tab. In the **Quick Modify** drop-down menu, select the listing you want to update. Under the Select Form section, you will see options to change the listing status to **Active, Active Under Contract, Pending, Sold, Hold**, and **Withdrawn**. Click the status you want.

From here, you will see a variety of fields that you need to complete, depending on the status. Fill out as many fields as possible. **Required fields are highlighted in yellow**. When you are done, click **Submit Listing**.