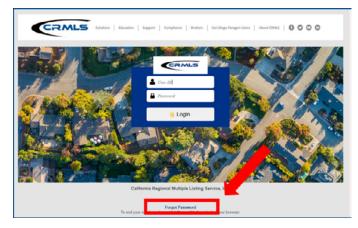

### **STEP 1**

Go to the CRMLS Dashboard login page at https://dashboard.crmls.org

#### **STEP 2**

Scroll down and click on "Forgot Password"