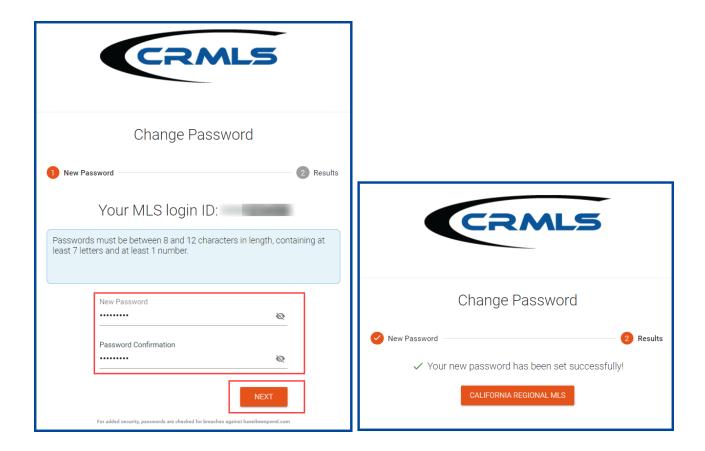

Follow the prompts to reset your password and create a new one.

For security purposes, as of now, the CRMLS Dashboard does not save your username or password. This is a workflow change for you! Be sure to save your MLS username and password in a safe place that only you can access.