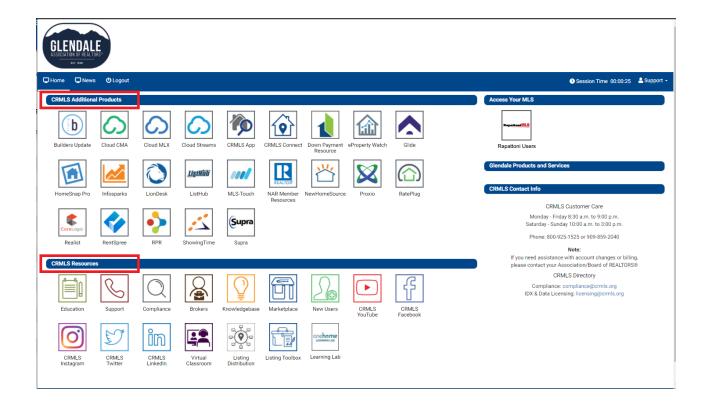

## Your Dashboard

- Click on the Matrix icon in the upper right corner to access your MLS system.
  Note: during the pre-release timeframe, you will see both the Rapattoni and Matrix icons.
  On 4/26, you will only see the CRMLS Matrix icon.
- **CRMLS Additional Products** has vast array of additional product solutions included at no additional cost. <u>Click Here</u> to learn more about each product.
- **CRMLS Resources** is your quick connection to Education, Support, Compliance resources, our Social Media sites and so much more.