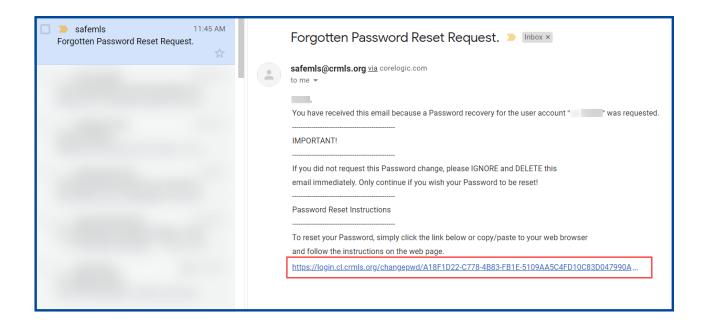

If you have not used the CRMLS Dashboard before, **scroll down** and click on **Forgot Password**.

On the "Forgot Password" screen, enter your Rapattoni username.

The system will send an email with password reset instructions to the address you have on file with your MLS.

Follow the prompts to reset your password and create a new one.

For security purposes, as of now, the CRMLS Dashboard does not save your username or password. This is a workflow change for you! Be sure to save your MLS username and password in a safe place that only you can access.