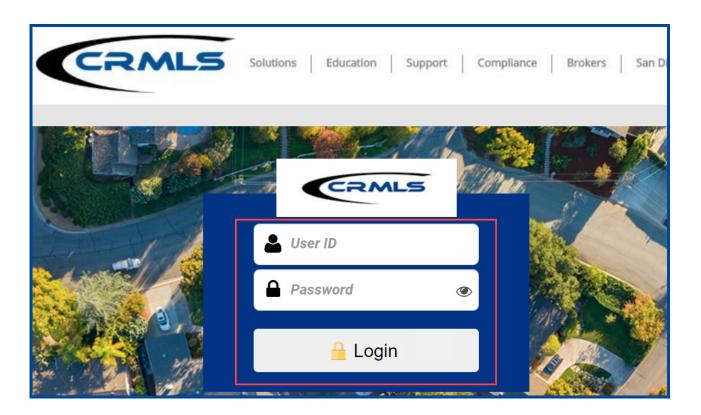

## Prepare for Your New CRMLS Matrix System by Accessing Your Dashboard Now

Visit our website, <a href="https://go.crmls.org/">https://go.crmls.org/</a> and click on the MLS Dashboard Login button.

If you have used the CRMLS Dashboard before, enter the same **username** and **password** you've been using and click on the **Login** button.