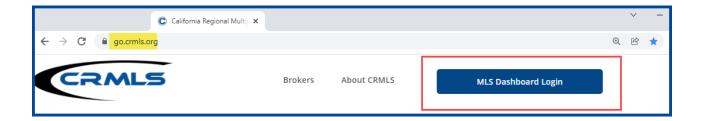

## Prepare for Your New CRMLS Matrix System by Accessing Your Dashboard Now

Visit our website, <a href="https://go.crmls.org/">https://go.crmls.org/</a> and click on the MLS Dashboard Login button.

If you have used the CRMLS Dashboard before, enter the same **username** and **password** you've been using and click on the **Login** button.