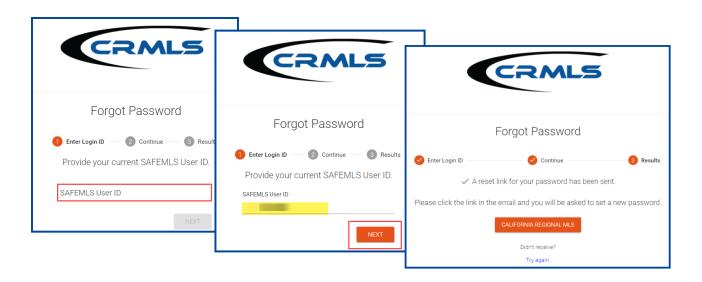

If you have not used the CRMLS Dashboard before, **scroll down** and click on **Forgot Password**.

On the "Forgot Password" screen, enter your Rapattoni username.

The system will send an email with password reset instructions to the address you have on file with your MLS.

Follow the prompts to reset your password and create a new one.

For security purposes, as of now, the CRMLS Dashboard does not save your username or password. This is a workflow change for you! Be sure to save your MLS username and password in a safe place that only you can access.