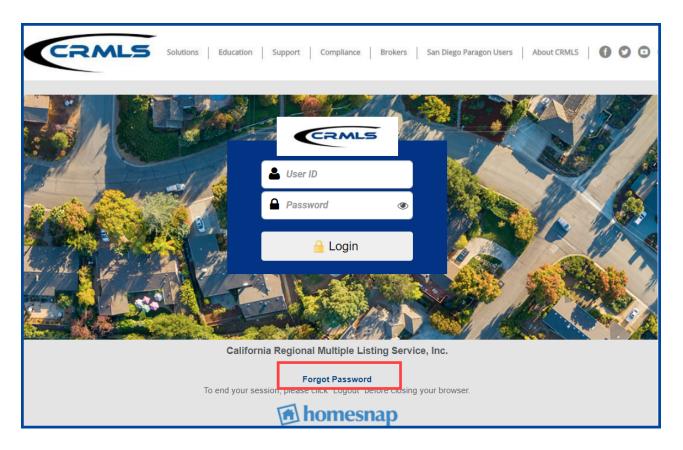

If you have not used the CRMLS Dashboard before, **scroll down** and click on **Forgot Password**.

On the "Forgot Password" screen, enter your Rapattoni username.

The system will send an email with password reset instructions to the address you have on file with your MLS.