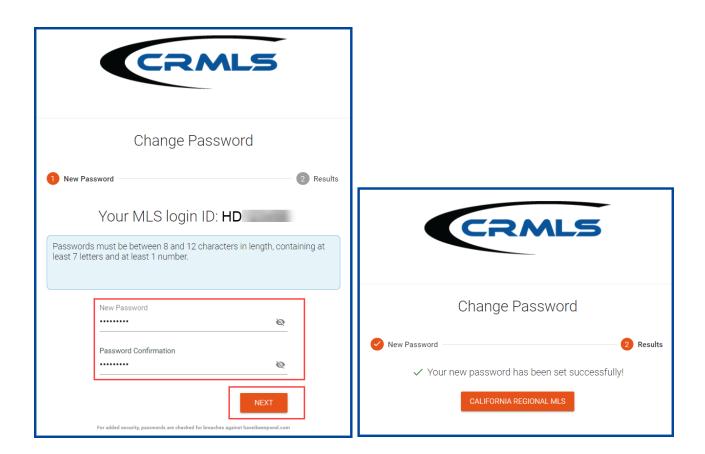

The system will send an email with password reset instructions to the address you have on file with your MLS.

Follow the prompts to reset your password and create a new one.

For security purposes, as of now, the CRMLS Dashboard does not save your username or password. This is a workflow change for you! Be sure to save your MLS username and password in a safe place that only you can access.