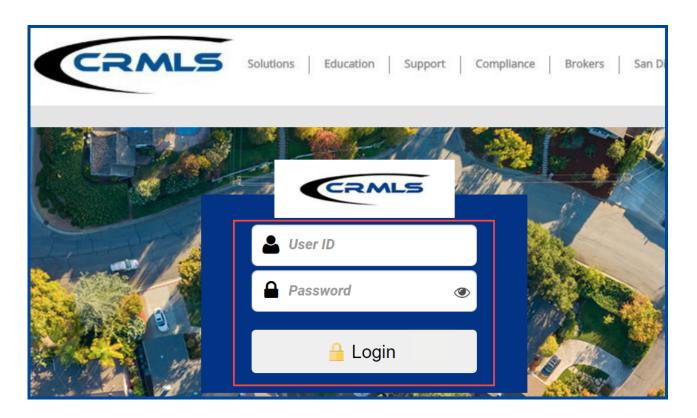

## Prepare for Your New CRMLS Matrix System by Accessing Your Dashboard Now

Visit our website, <a href="https://go.crmls.org/">https://go.crmls.org/</a> and click on the MLS Dashboard Login button.

If you have used the CRMLS Dashboard before, enter the same **username** and **password** you've been using and click on the **Login** button.