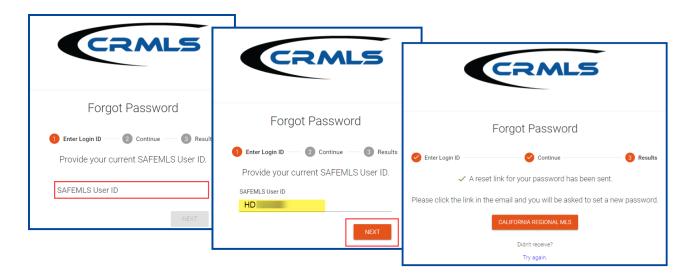

If you have not used the CRMLS Dashboard before, **scroll down** and click on **Forgot Password**. If you have not used the CRMLS Dashboard before, scroll down and click on Forgot Password.

On the "Forgot Password" screen, enter your Rapattoni username PLUS an "**HD**" prefix. For example, if your Rapattoni username is 12345, your CRMLS Dashboard username will be HD12345.

The system will send an email with password reset instructions to the address you have on file with your MLS.

Follow the prompts to reset your password and create a new one.

For security purposes, as of now, the CRMLS Dashboard does not save your username or password. This is a workflow change for you! Be sure to save your MLS username and password in a safe place that only you can access.