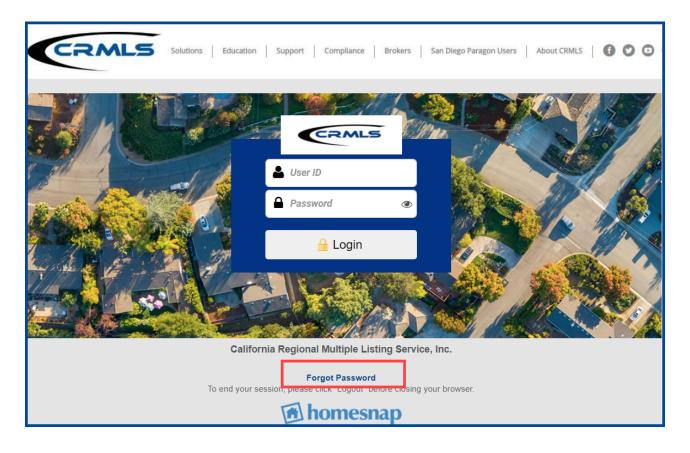

If you have not used the CRMLS Dashboard before, **scroll down** and click on **Forgot Password**. If you have not used the CRMLS Dashboard before, scroll down and click on Forgot Password.

On the "Forgot Password" screen, enter your Rapattoni username PLUS an "**HD**" prefix. For example, if your Rapattoni username is 12345, your CRMLS Dashboard username will be HD12345.