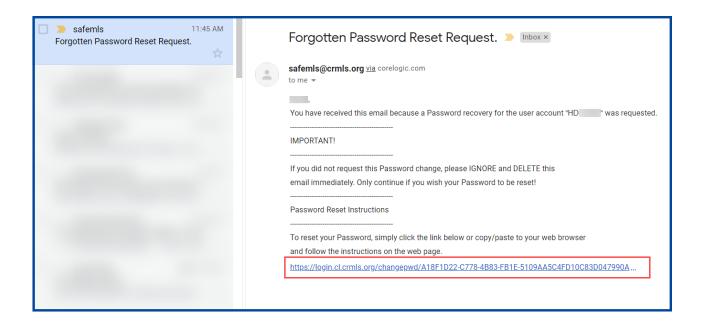

If you have not used the CRMLS Dashboard before, **scroll down** and click on **Forgot Password**. If you have not used the CRMLS Dashboard before, scroll down and click on Forgot Password.

On the "Forgot Password" screen, enter your Rapattoni username PLUS an "**HD**" prefix. For example, if your Rapattoni username is 12345, your CRMLS Dashboard username will be HD12345.

The system will send an email with password reset instructions to the address you have on file with your MLS.

Follow the prompts to reset your password and create a new one.

For security purposes, as of now, the CRMLS Dashboard does not save your username or password. This is a workflow change for you! Be sure to save your MLS username and password in a safe place that only you can access.