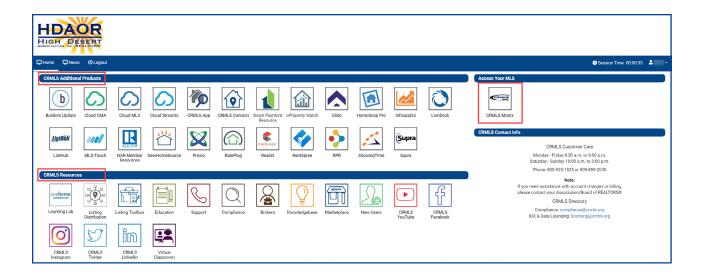

## Your Dashboard

- Click on the **Matrix icon** in the upper right corner to access your MLS system.
- CRMLS Additional Products has vast array of additional product solutions included at no additional cost. <u>Click Here</u> to learn more about each product.
- **CRMLS Resources** is your quick connection to Education, Support, Compliance resources, our Social Media sites and so much more.